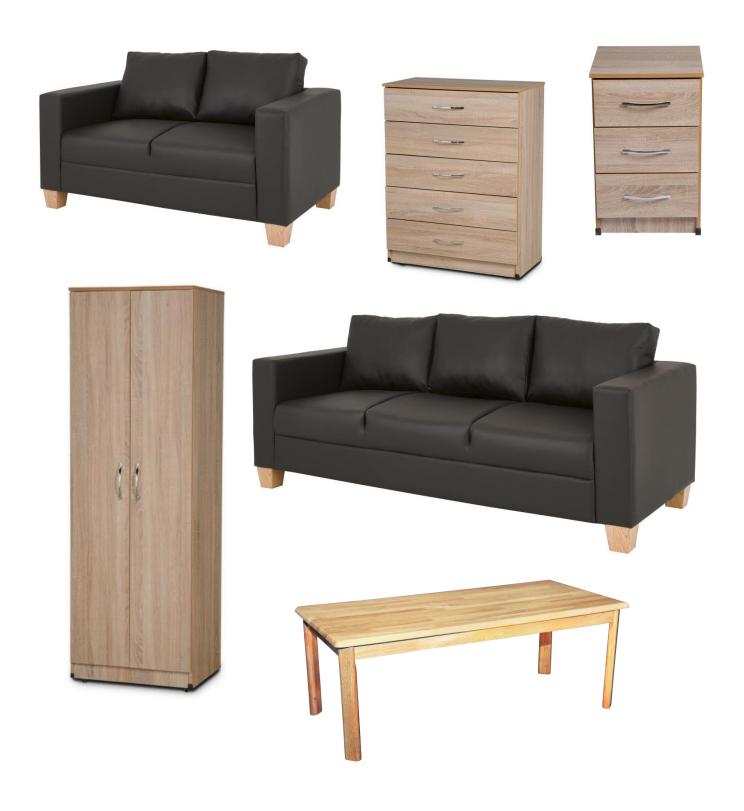

## What's included in your Venice package

### 1 Bedroom Venice

1 x Maxi double orthopaedic divan

1 x Two door London wardrobes

1 x Four drawer London chest

2 x Three drawer London bedside cabinets

1 x Malay dining table and two chairs

1 x Malay coffee table

1 x Malta PVC 2 seater sofa

£1,199

## 2 Bedroom Venice

2 x Maxi double orthopaedic divan beds

2 x two door London wardrobe

2 x Four drawer London chest

4 x Three drawer London bedside

cabinets

1 x Malay dining table and four chairs

1 x Malay coffee table

1 x Malta PVC 3 seater sofa

1 x Malta PVC 1 seater sofa

#### 3 Bedroom Venice

2 x Maxi double orthopaedic divan

1 x Maxi single orthopaedic bed

3 x Two door London wardrobes

3 x Four drawer London chests

5 x Three drawer London bedside cabinets

1 x Malay dining table and six chairs

1 x Malay coffee table

1 x Malta PVC 3 seater sofa

1 x Malta PVC 2 seater sofa

£2,299

**Furlutions** 

www.furlutions.com info@furlutions.com