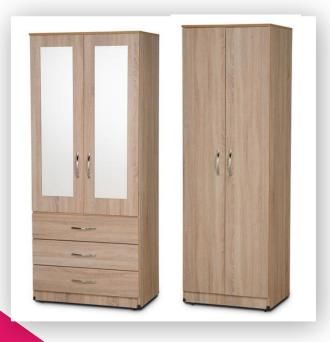

# Furlutions www.furlutions.com info@furlutions.com

MALTA SOFAS

MALAY DINING SETS

MAXI DIVAN BEDS

**LONDON BEDROOM FURNITURE** 

### 1 Bedroom Venice

1 x Maxi double orthopaedic divan

1 x Two door London wardrobes

1 x Four drawer London chest

2 x Three drawer London bedside cabinets

1 x Malay dining table and two chairs

1 x Malay coffee table

## 2 Bedroom Venice

2 x Maxi double orthopaedic divan beds

2 x two door London wardrobe

2 x Four drawer London chest

4 x Three drawer London bedside

cabinets

1 x Malay dining table and four chairs

1 x Malay coffee table

#### 3 Bedroom Venice

2 x Maxi double orthopaedic divan

1 x Maxi single orthopaedic bed

3 x Two door London wardrobes

3 x Four drawer London chests

5 x Three drawer London bedside cabinets

1 x Malay dining table and six chairs