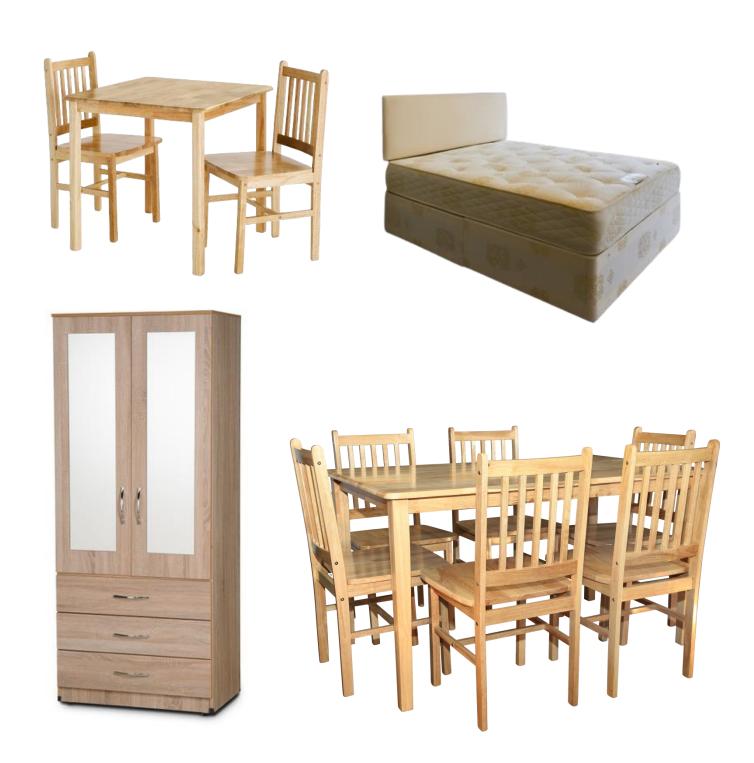

## What's included in your Venice package

### 1 Bedroom Venice

1 x Maxi double orthopaedic divan

1 x Two door London wardrobes

1 x Four drawer London chest

2 x Three drawer London bedside cabinets

1 x Malay dining table and two chairs

1 x Malay coffee table

## 2 Bedroom Venice

2 x Maxi double orthopaedic divan beds

2 x two door London wardrobe

2 x Four drawer London chest

4 x Three drawer London bedside

cabinets

1 x Malay dining table and four chairs

1 x Malay coffee table

#### 3 Bedroom Venice

2 x Maxi double orthopaedic divan

1 x Maxi single orthopaedic bed

3 x Two door London wardrobes

3 x Four drawer London chests

5 x Three drawer London bedside cabinets

1 x Malay dining table and six chairs