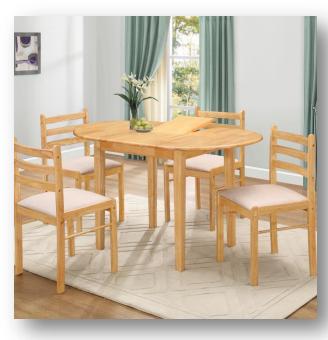

# Furlutions www.furlutions.com info@furlutions.com

MALTA SOFAS

MALAY DINING SETS

MAXI DIVAN BEDS

**LONDON BEDROOM FURNITURE** 

### 1 Bedroom Venice

1 x Maxi double orthopaedic divan

1 x Two door London wardrobes

1 x Four drawer London chest

2 x Three drawer London bedside cabinets

1 x Malay dining table and two chairs

1 x Malay coffee table

## 2 Bedroom Venice

2 x Maxi double orthopaedic divan beds

2 x two door London wardrobe

2 x Four drawer London chest

4 x Three drawer London bedside

cabinets

1 x Malay dining table and four chairs

1 x Malay coffee table

#### 3 Bedroom Venice

2 x Maxi double orthopaedic divan

1 x Maxi single orthopaedic bed

3 x Two door London wardrobes

3 x Four drawer London chests

5 x Three drawer London bedside cabinets

1 x Malay dining table and six chairs